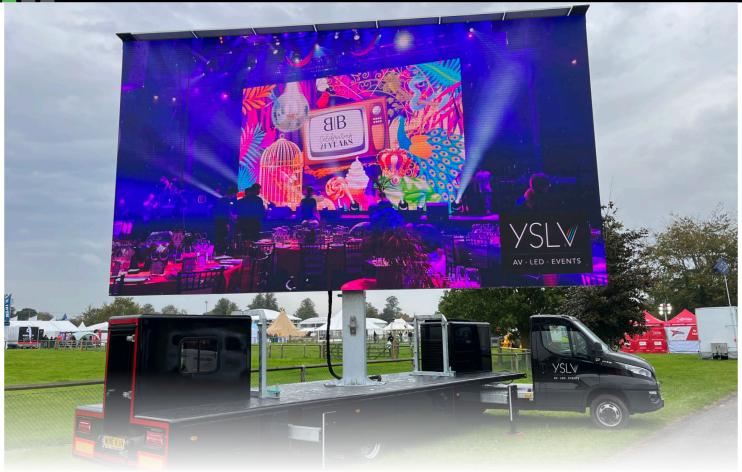

## IMPACT 42eco

### 42m<sup>2</sup> HYBRID ECO LED TRAILER

# THE **FIRST BATTERY POWERED** LED TRAILER IN ITS CLASS WITH A **LOW CARBON FOOTPRINT**

The IMPACT 42 eco is a **hybrid powered** 42 sq meter LED display with an incredibly low kerb weight for its size. The IMPACT 42 eco uses new **energy efficient LED panels** and is powered by a hybrid of different power sources including **battery**, **solar**, **ultra quiet on-board generator** and direct power making it the **ideal choice for events aiming for a low environmental impact.** 

- » 42 sq meter 4mm pixel pitch LED display
- » Up to 18 hours of clean battery electric & solar power and longer with additional batteries
- » Full HD Resolution
- » Matching Pair of Trailers Available
- » Designed with high quality black faced LEDs for superior contrast & picture performance